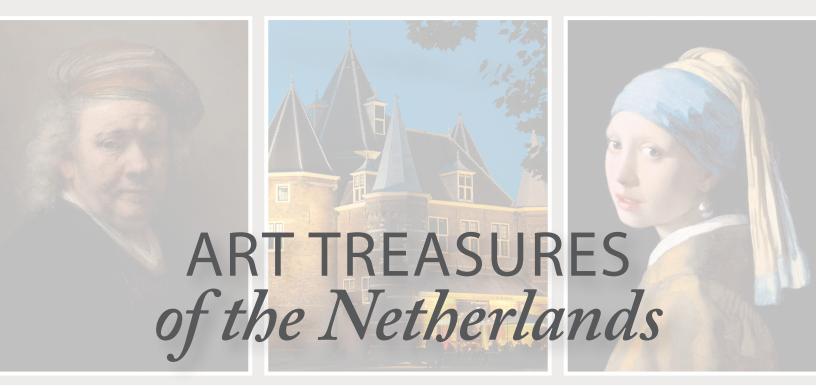

Cover images, from top left to right: Self-Portrait (detail) by Rembrandt van Rijn, 1669, Mauritshuis Museum; Amsterdam, Nieuwmarkt (Faustino Garcia); Girl with a Pearl Earring (detail) by Johannes Vermeer, 1665, Mauritshuis Museum; and Keukenhof (Viiav Kiran)