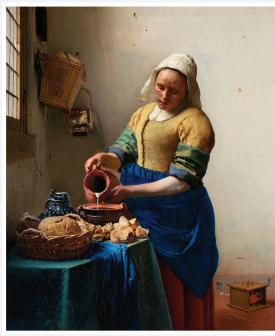

Cover images, from top left to right: Self-Portrait (detail) by Rembrandt van Rijn, 1669, Mauritshuis Museum; Amsterdam, Nieuwmarkt (Faustino Garcia); Girl with a Pearl Earring (detail) by Johannes Vermeer, 1665, Mauritshuis Museum; and Keukenhof (Viiav Kiran)

## Amsterdam's Rijksmuseum

Walk to the the world-renowned Rijksmuseum. Founded in 1800, the Rijksmuseum is home to the largest collection of works of art by the Dutch old masters, including Rembrandt van Rijn, Frans Hals, and Johannes Vermeer. Other collection highlights include works by Jan Steen, Jacob van Ruisdael, Pieter de Hooch, Gerard ter Borch, and Gerrit Dou, as well as a fine collection of antique delftware and silver. The building, designed by Pierre Cuypers and completed in 1885, has recently undergone a ten-year renovation to bring back Cuypers' original interior décor. The collection has been reinstalled to integrate period decorative arts with the paintings. Enjoy a guided tour of the museum's highlights, including the Rijksmuseum gallery of honor. Following free time for an independent lunch, regather for a guided tour of the Vermeer exhibition that will include masterpieces such as *The Girl with a Pearl Earring, The Geographer, Lady Writing a Letter with her Maid*, and the newly restored *Girl Reading a Letter at the Open Window*. This evening delight in a *Rijstaffel* dinner, an Indonesian feast consisting of multiple small dishes.